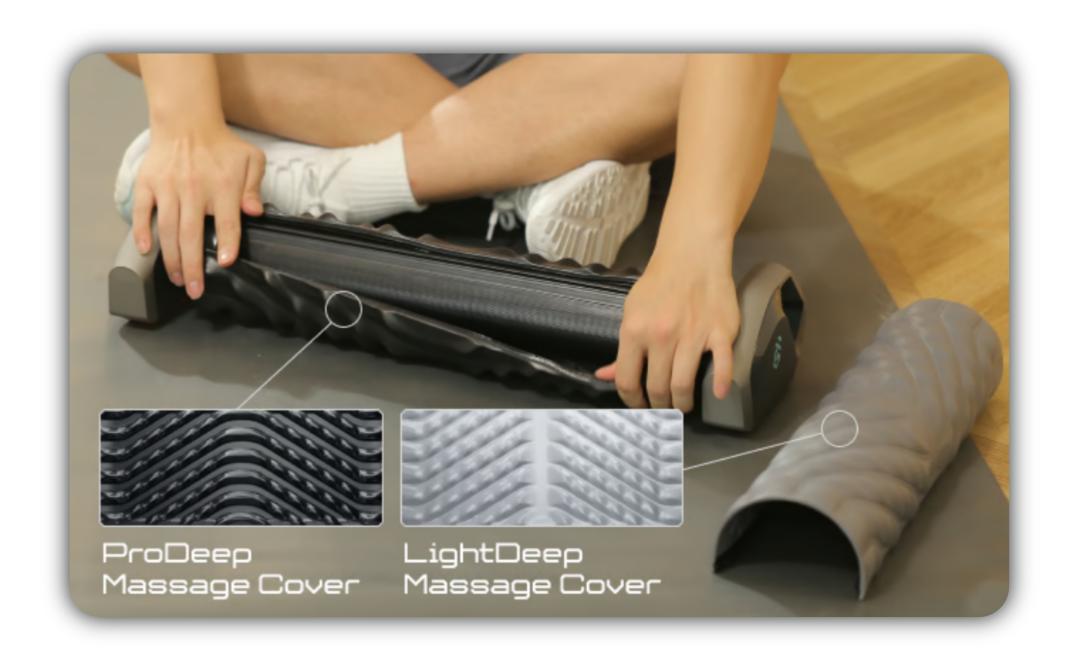

#### **FEATURES**

- World's First Auto Massage Roller.
- Hands-free automatic massage.
- Interchangable cover for different intensities.
- App with custom modes and muscle recognition.
- Long Battery life, up to 240 min.
- Patented DeepPower™ technology.
- Deep tissues relief and muscular relaxation.

## REPLACEABLE MASSAGE COVER

Flat Areas

Spinal Protection Areas

Convex Regions