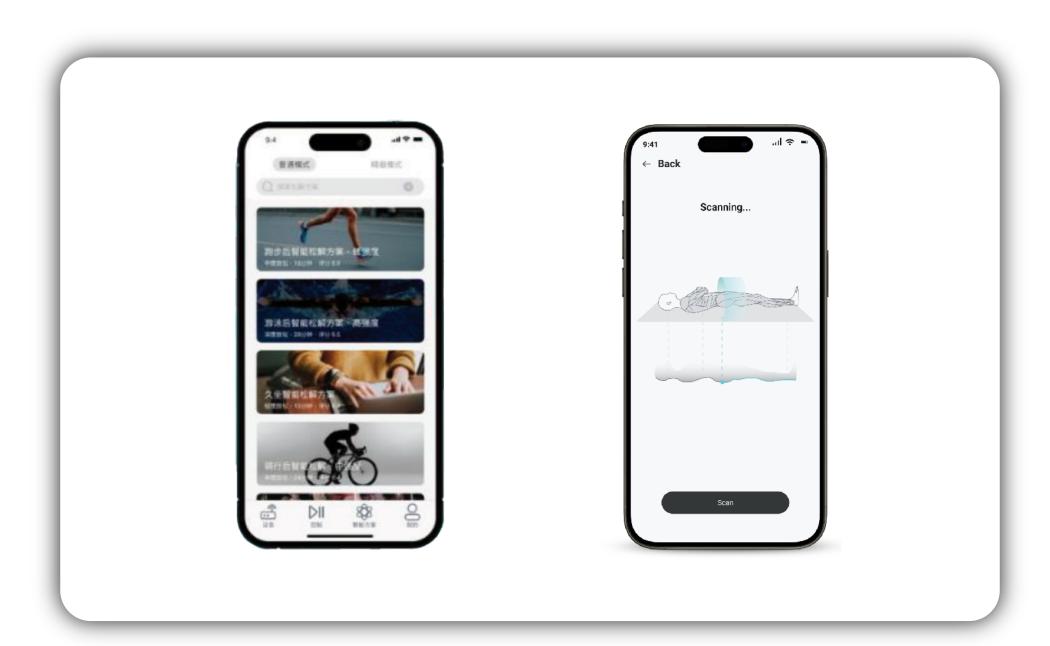

#### **APP and Al**

Let the RheoFit A1 roll over your body to create your body posture model and collect location data for your body parts.

#### Massage modes available:

- **43 pre-set** massage options
- Focus mode: specific body area massage
- Customized massage program suggested by Al
- Running Mode: Full body massage with three different speed