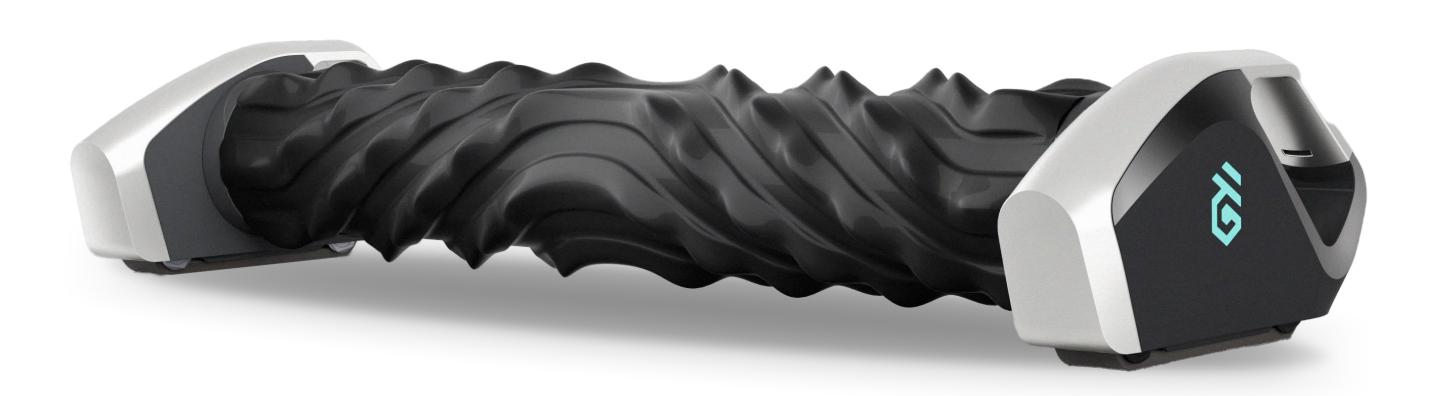

# RHEOFIT AUTO-ROLLER AUTOMATIC MASSAGE

Auto-massage roller for muscle relief and recovery. Ergonomic design.

#### **FEATURES**

- World's First Auto Massage Roller.
- Hands-free automatic massage.
- Interchangable cover for different intensities.
- App with custom modes and muscle recognition.
- Long Battery life, up to 240 min.
- Patented DeepPower™ technology.
- Deep tissues relief and muscular relaxation.