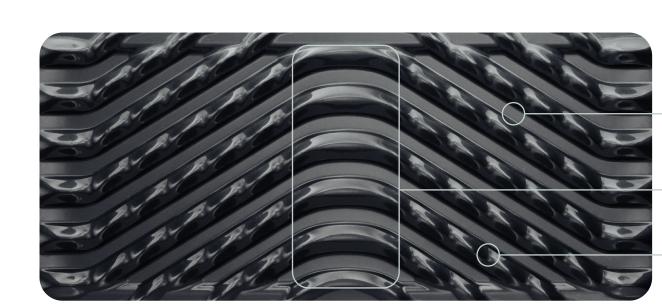

## REPLACEABLE MASSAGE COVER

Flat Areas

Spinal Protection Areas

Convex Regions